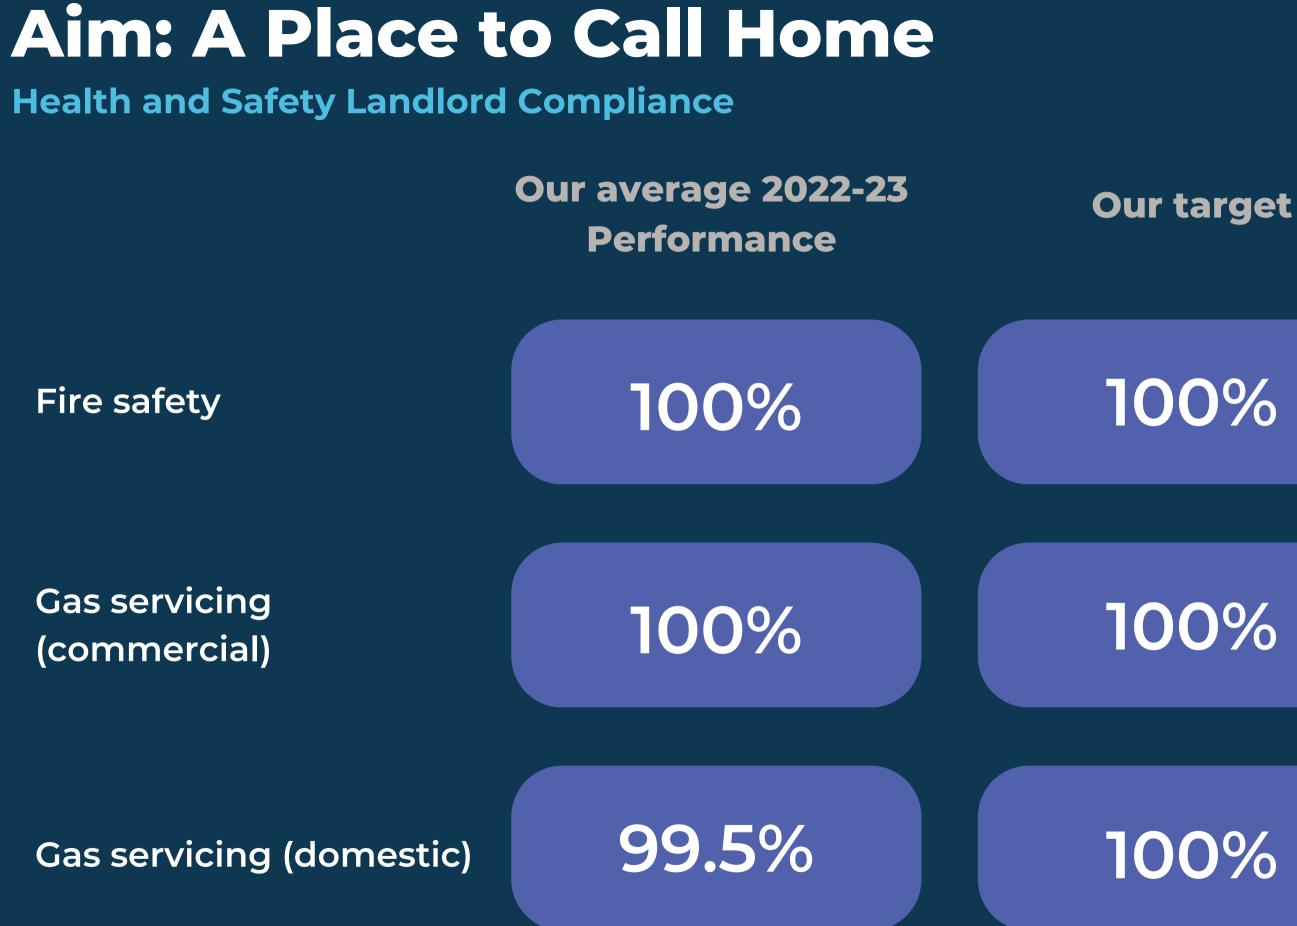

## **Aim: A Place to Call Home**

Health and Safety Landlord Compliance

Our average 2022-23 Performance

100%

Legionella risk assessments (care and ECH settings)

Legionella risk assessments (sheltered housing)

100%

#### **Our target**