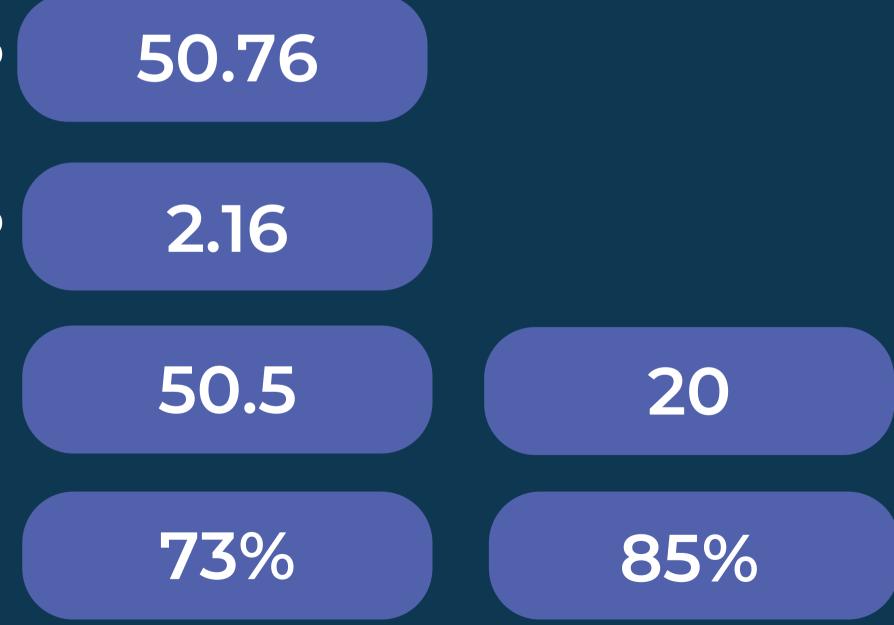

# Aim: A Good Quality of Life in the Community

Our average 2022-23 Performance

**Complaints raised to** second stage in a quarter (number)

**Complaints raised to** second stage in a quarter (% of complaints)

Average complaint response time (days)

% of complaints responded to within 10 days

**Our target** 

## Narrative

In 2022-23 we

achieved our target

In 2022-23 we did not achieve our target

In 2022-23 we achieved our target

In 2022-23 we did not achieve our target