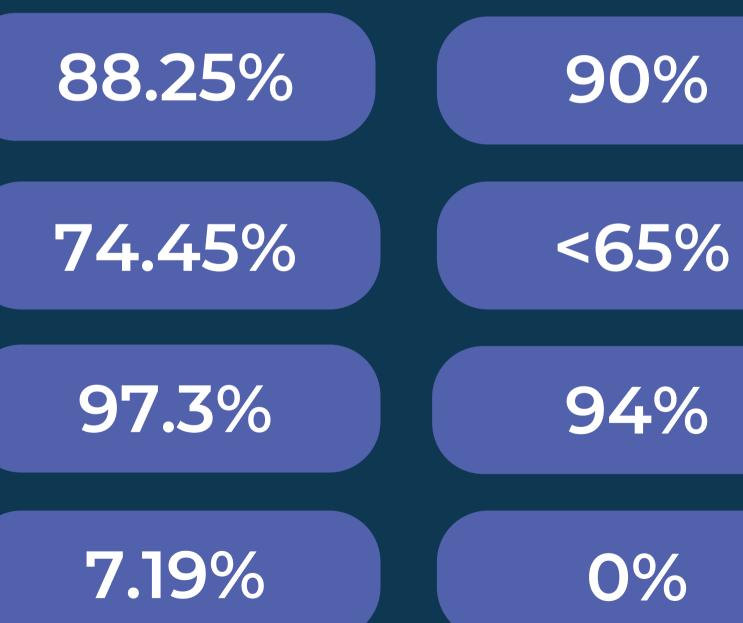

## **Aim: A Place to Call Home**

Our average 2022-23 Performance

% of responsive repairs completed first time

Ratio of responsive repairs to planned maintenance spend

**Care Home Occupancy** (at the end of March 2023)

Proportion of homes that do not meet the Decent Homes Standard

#### **Our target**

#### Narrative

In 2022-23 we almost achieved our target

In 2022-23 we did not achieve our target

In 2022-23 we achieved our target

In 2022-23 we did not achieve our target