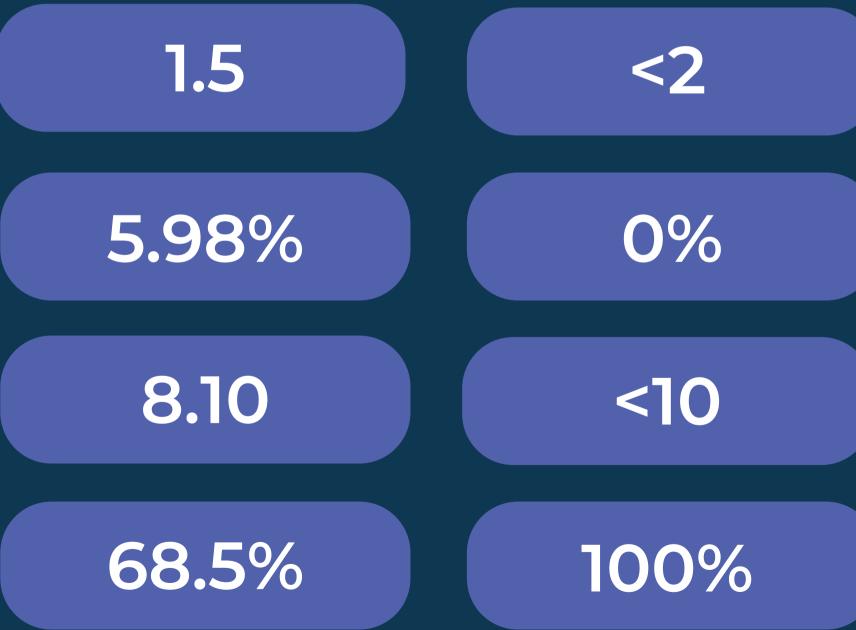

## **Aim: The Right Care and Support**

Our average 2022-23 Performance

Outcome of CQC inspections (% good)

Employee sickness rates (for the 12 months preceding April 2023)

**Employee retention** levels (for the 12 months preceding April 2023)

#### **Our target**

#### Narrative

#### In 2022-23 we did not achieve our target

#### In 2022-23 we did not achieve our target

Aim: A Good Quality of Life in the Community