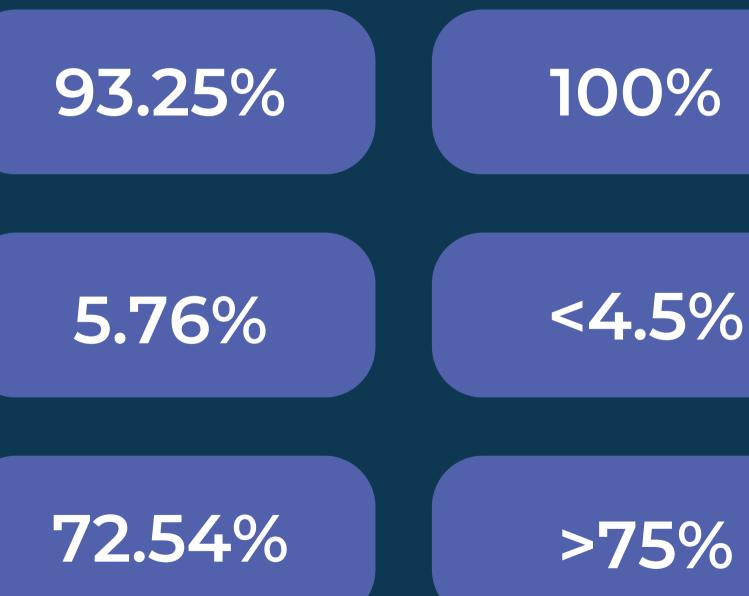

## **Aim: A Place to Call Home**

Our average 2022-23 Performance

% of responsive repairs completed first time

Ratio of responsive repairs to planned maintenance spend

**Care Home Occupancy** (at the end of March 2023)

Proportion of homes that do not meet the Decent Homes Standard

#### **Our target**

#### Narrative

In 2022-23 we almost achieved our target

In 2022-23 we did not achieve our target

In 2022-23 we achieved our target

In 2022-23 we did not achieve our target